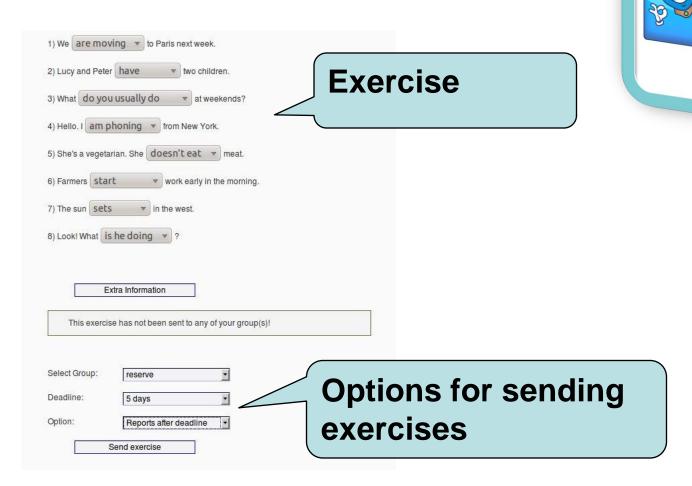

## How to send exercises to groups/selected students?

How to send exercises to groups/selected students?

| Exercis |  |
|---------|--|
|         |  |

| ☐ Activity  Grammar ☐ Listening ☐ Reading ☐ Vocabula | ry Level: A2+ | search |
|------------------------------------------------------|---------------|--------|
| Search:                                              |               | **     |

To send an exercise click on its title