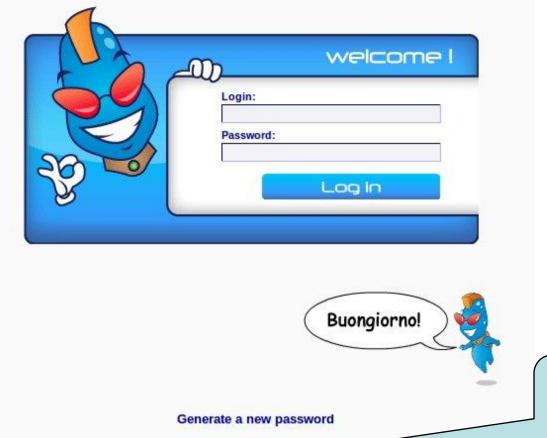

# Losglobos E-learning platform www.losglobos.eu

# How to create a new student's account?

1) Using a special form which is available on the first page

How to create a new student?

Register a new user

Register a new student

To register a new account click on the button

Register

You have been registered successfully!

Registered student will receive an email with:

- user name
- password

The account is still inactive.

Teachers can activate their students' accounts.