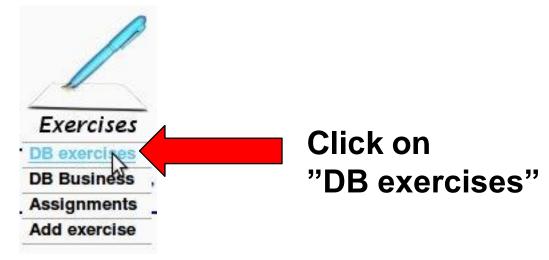

erve   | active  |
| 3   | Stock John   | johnsge@ac   | john@gmail.com   | reserve   | blocked |
| 4   | Ziomko Jan   | janzge@ac    | jan@onet.pl      | reserve   | active  |



#### Students details:

| No. | Name 🗈 🛡     | Username 🏗 🗷 | Address mail 🗓 🗓 | Group 🛈 🗓 | Status  |
|-----|--------------|--------------|------------------|-----------|---------|
| 1   | Kowalsky Jan | jankge@ac    | janko@wp.pl      | reserve   | blocked |
| 2   | Stock Damian | damiansge@ac | damian@wp.pl     | reserve   | active  |
| 3   | Stock John   | johnsge@ac   | john@gmail.com   | reserve   | blocked |
| 4   | Ziomko Jan   | janzge@ac    | jan@onet.pl      | reserve   | active  |



## How to send exercises to groups/selected students?











How to send exercises to groups/selected students?













| Exercis |  |
|---------|--|
|         |  |

| ☐ Activity  Grammar ☐ Listening ☐ Reading ☐ Vocabula | ry Level: A2+ | search |
|------------------------------------------------------|---------------|--------|
| Search:                                              |               | **     |

| No. | Title                       | Content                       | Level | Category | Туре                       | Author |
|-----|-----------------------------|-------------------------------|-------|----------|----------------------------|--------|
| 1   | Pre-Intermediate_TF_G_U11_1 | just/yet/already              | A2+   | Grammar  | drop-down choice           | Piotr  |
| 2   | Pre-Intermediate_TF_G_U11_3 | past simple / past perfect    | A2+   | Grammar  | filling gaps