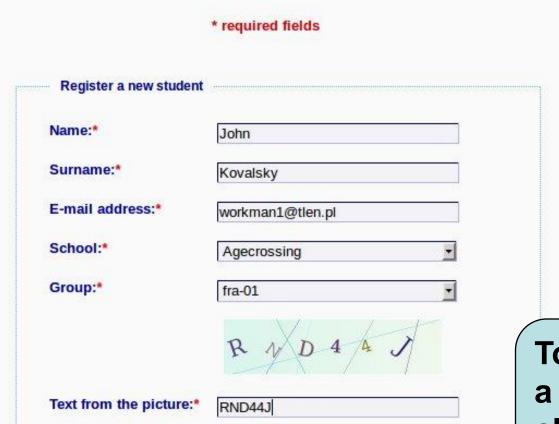

# How to create a new student's account?

1) Using a special form which is available on the first page

How to create a new student?

Register a new user

Register a new student

To register a new account click on the button

Register

You have been registered successfully!

Registered student will receive an email with:

- user name
- password

The account is still inactive.

Teachers can activate their students' accounts.