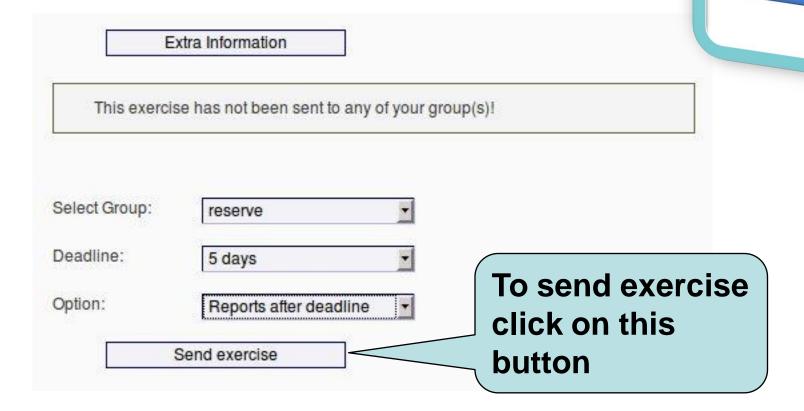

## How to send exercises to groups/selected students?

How to send exercises to groups/selected students?

| Exercis |  |
|---------|--|
|         |  |

| ☐ Activity  Grammar ☐ Listening ☐ Reading ☐ Vocabula | ry Level: A2+ | search |
|------------------------------------------------------|---------------|--------|
| Search:                                              |               | **     |

To send an exercise click on its title