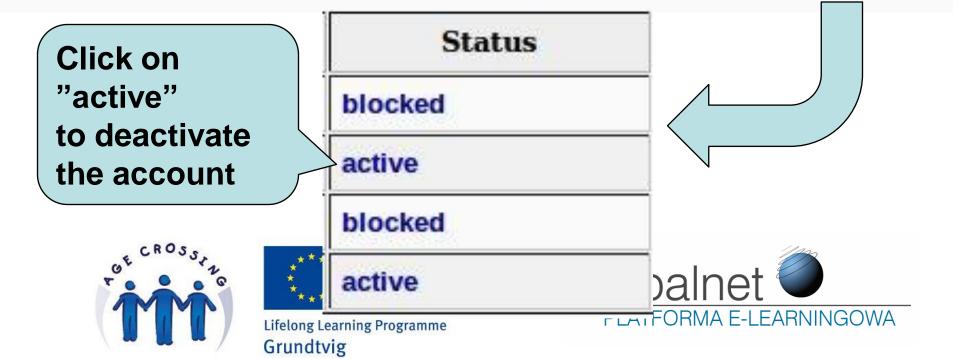

#### How to activate student's accounts?

Click on "Show students"

#### Students details:

Select group:

All

Search

|        | - 22 |
|--------|------|
| Status | - 3  |
| ked    |      |
| ve     |      |
| ked    |      |

| No. | Name 🗓 🗓     | Username 🗈 🗷 | Address mail 🗓 🗓 | Group 🛈 🗓 | Status  |
|-----|--------------|--------------|------------------|-----------|---------|
| 1   | Kowalsky Jan | jankge@ac    | janko@wp.pl      | reserve   | blocked |
| 2   | Stock Damian | damiansge@ac | damian@wp.pl     | reserve   | active  |
| 3   | Stock John   | johnsge@ac   | john@gmail.com   | reserve   | blocked |
| 4   | Ziomko Jan   | janzge@ac    | jan@onet.pl      | reserve   | active  |