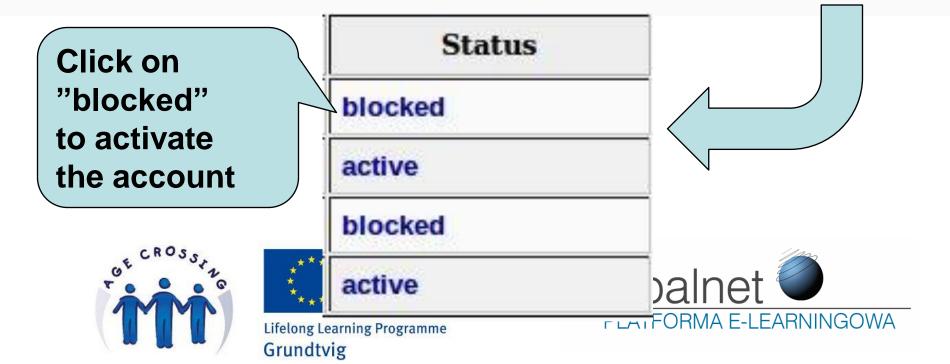

#### How to activate student's accounts?

Click on "Show students"

#### Students details:

Select group:

All

Search

|        | - 22 |
|--------|------|
| Status | - 3  |
| ked    |      |
| ve     |      |
| ked    |      |

| No. | Name 🗓 🗓     | Username 🗈 🗷 | Address mail 🗓 🗓 | Group 🛈 🗓 | Status  |
|-----|--------------|--------------|------------------|-----------|---------|
| 1   | Kowalsky Jan | jankge@ac    | janko@wp.pl      | reserve   | blocked |
| 2   | Stock Damian | damiansge@ac | damian@wp.pl     | reserve   | active  |
| 3   | Stock John   | johnsge@ac   | john@gmail.com   | reserve   | blocked |
| 4   | Ziomko Jan   | janzge@ac    | jan@onet.pl      | reserve   | active  |