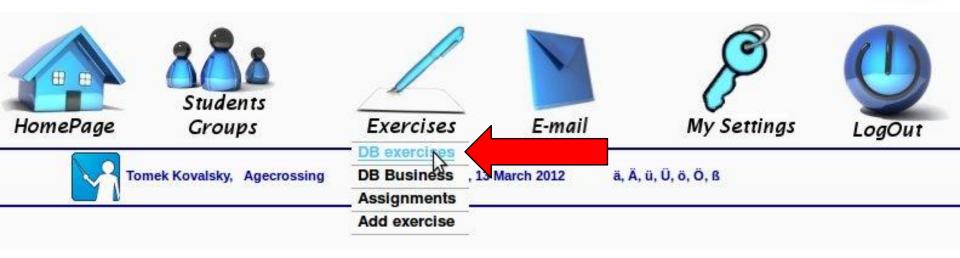

## How to send exercises to groups/selected students?

How to send exercises to groups/selected students?

| Exercis |  |
|---------|--|
|         |  |

| ☐ Activity  Grammar ☐ Listening ☐ Reading ☐ Vocabula | ry Level: A2+ | search |
|------------------------------------------------------|---------------|--------|
| Search:                                              |               | **     |

To send an exercise click on its title