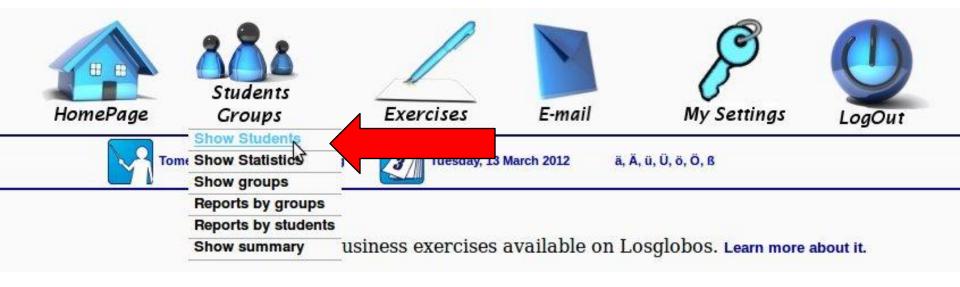

a-01 (French group)

Please, let us know how many groups & teacher's accounts you need.







# Who can register student's accounts?



- 1) Teacher
- 2) Learners can create by their own







# Who can register student's accounts?



- 1) Teacher
- 2) Learners can create by their own

# How to create a new student's account?

1) Using a special form which is available on the first page











How to create a new student?

Register a new user

Register a new student











To register a new account click on the button





Register



You have been registered successfully!





Registered student will receive an email with:

- user name
- password

The account is still inactive.

Teachers can activate their students' accounts.









#### How to activate student's accounts?















Click on "Show students"









#### Students details:

Select group:

All

Search

|        | - 22 |
|--------|------|
| Status | - 3  |
| ked    |      |
| ve     |      |
| ked    |      |

| No. | Name 🗓 🗓     | Username 🗈 🗷 | Address mail 🗓 🗓 | Group 🛈 🗓 | Status  |
|-----|--------------|--------------|------------------|-----------|---------|
| 1   | Kowalsky Jan | jankge@ac    | janko@wp.pl      | reserve   | blocked |
| 2   | Stock Damian | damiansge@ac | damian@wp.pl     | reserve   | active  |
| 3   | Stock John   | johnsge@ac   | john@gmail.com   | reserve   | blocked |
| 4   | Ziomko Jan   | janzge@ac    | jan@onet.pl      | reserve   | active  |







#### Students details:

| Sei | Select group: All Search |              |                  |           |