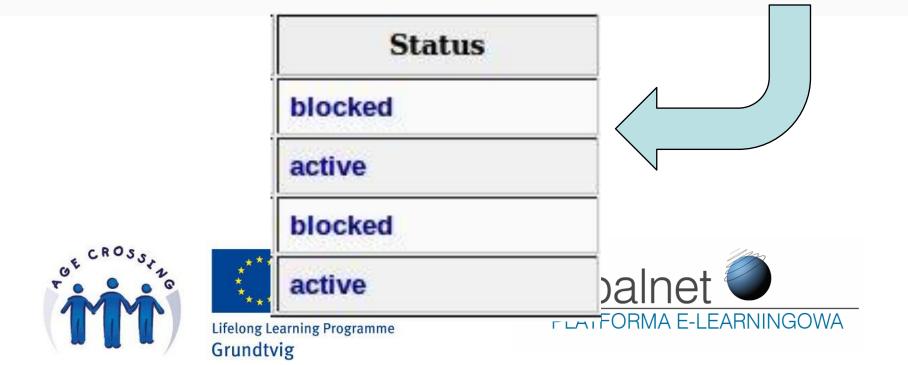

#### How to activate student's accounts?

Click on "Show students"

#### Students details:

Select group:

All

Search

|        | - 22 |
|--------|------|
| Status | - 3  |
| ked    |      |
| ve     |      |
| ked    |      |

| No. | Name 🗓 🗓     | Username 🗈 🗷 | Address mail 🗓 🗓 | Group 🛈 🗓 | Status  |
|-----|--------------|--------------|------------------|-----------|---------|
| 1   | Kowalsky Jan | jankge@ac    | janko@wp.pl      | reserve   | blocked |
| 2   | Stock Damian | damiansge@ac | damian@wp.pl     | reserve   | active  |
| 3   | Stock John   | johnsge@ac   | john@gmail.com   | reserve   | blocked |
| 4   | Ziomko Jan   | janzge@ac    | jan@onet.pl      | reserve   | active  |