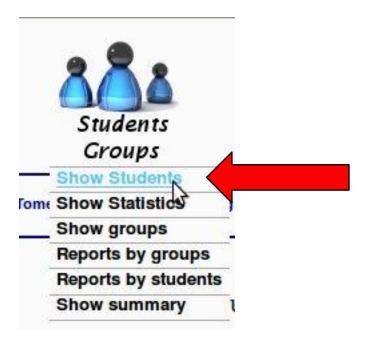

#### How to activate student's accounts?

Click on "Show students"

#### Students details:

Select group:

All

Search

|        | - 22 |
|--------|------|
| Status | - 3  |
| ked    |      |
| ve     |      |
| ked    |      |

| No. | Name 🗓 🗓     | Username 🗈 🗷 | Address mail 🗓 🗓 | Group 🛈 🗓 | Status  |
|-----|--------------|--------------|------------------|-----------|---------|
| 1   | Kowalsky Jan | jankge@ac    | janko@wp.pl      | reserve   | blocked |
| 2   | Stock Damian | damiansge@ac | damian@wp.pl     | reserve   | active  |
| 3   | Stock John   | johnsge@ac   | john@gmail.com   | reserve   | blocked |
| 4   | Ziomko Jan   | janzge@ac    | jan@onet.pl      | reserve   | active  |