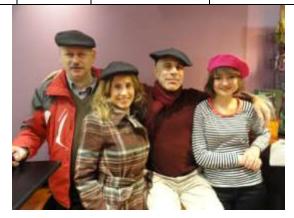

| Description                                                                 | Date<br>(approx.) | Place             | Target Group                                     | #<br>Participants |
|-----------------------------------------------------------------------------|-------------------|-------------------|--------------------------------------------------|-------------------|
| « Traditional Costume » Presentation: Berets Presentation and Demonstration | Feb.<br>2014      | Calatayud<br>(ES) | learners, staff,<br>partners, local<br>community | 40-50             |