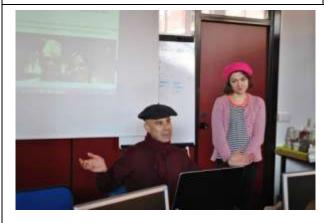

| Description                                                                 | Date<br>(approx.) | Place             | Target Group                                     | #<br>Participants |
|-----------------------------------------------------------------------------|-------------------|-------------------|--------------------------------------------------|-------------------|
| « Traditional Costume » Presentation: Berets Presentation and Demonstration | Feb.<br>2014      | Calatayud<br>(ES) | learners, staff,<br>partners, local<br>community | 40-50             |